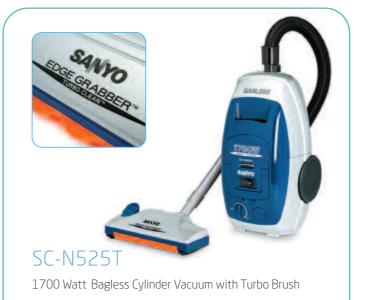

apartment in mind. The cleaner has many of the features of our larger upright models such as a switchable brush bar, a range of on-board tools, (including a mini turbo brush) and our easy to empty dust canister system.

### SC-K140T

1400 Watt Upright Vacuum with Mini Turbo Brush

■ Brush Bar On/Off

### ON BOARD TOOLS

- Stretchable Cleaning Hose
- Long Crevice Tool
- Dusting Brush

OTHER

- Cleaning Width: 11"
- Cable Length: 5 Metres, 28cm
- Dust Capacity: 1.2 Litres
- Weight: 5.4Kg
- Dimensions: W277 x H255 x D900





### Portable Bagless Vacuum Cleaners



### SC-A601

2000 Watt Bagless Cylinder Vacuum

- 360° Swivel Hose
- HEPA Filter
- On-Body Variable Power Control
- Self-retracting Power Cord
- Stainless Steel Extension Pipe
- Dust Capacity: 2.2 Litres
- W270 x H240 x D350







Floor Tool

■ Flexible Hose

■ Crevice Tool

■ Metal Extension Pipe

■ Round Cleaning Brush

■ W256 x H465 x D234

■ Washable Filter

Dust Indicator

Cord Rewind

Dust Capacity: 5 Litres

Cable Length: 5 Metres

Suction Booster

Turbo Cleaning Brush with



# Relax with SANYO's soothing range of Massagers



The SANYO Foot
Massager is equipped
with a Swing Reclining
function for a great
massage whether sitting,
reclining, or lying down!



### HER-FA500

### Foot Massager

- ■3 Automatic settings: Shiatsu, Relax, Quick
- ■3 Manual settings: Sole, Calf and Foot
- ■3 Intensity levels: High, Medium, Low
- ■3 settings for different foot sizes
- Sole warming function
- Approximately 15min for Automatic and Manual courses, and 5mins for the Quick course
- Dimensions WxDxH: 550 x 445 x 435mm
-